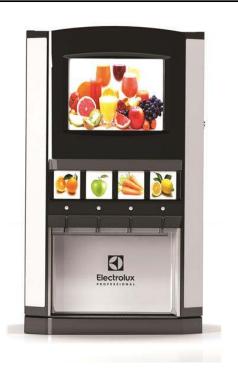

### Beverage Dispensing System Chilled Juice Dispenser with UK plug

| ITEM #  |  |
|---------|--|
| MODEL # |  |
| NAME #  |  |
| SIS #   |  |
| AIA #   |  |

560057 (FJUICEUK)

\* NOT TRANSLATED \*

### **Main Features**

- Dispense chilled beverages produced starting from concentrate juice.
- Pressure-sealed insulated tank assures that the juice temperature doesn't change even in case of continuous dispense.
- Water level in the tank is automatically restored after every dispense.
- It can be used both with glass or jug.
- Pre-set dose or push control dispensing can be settled.