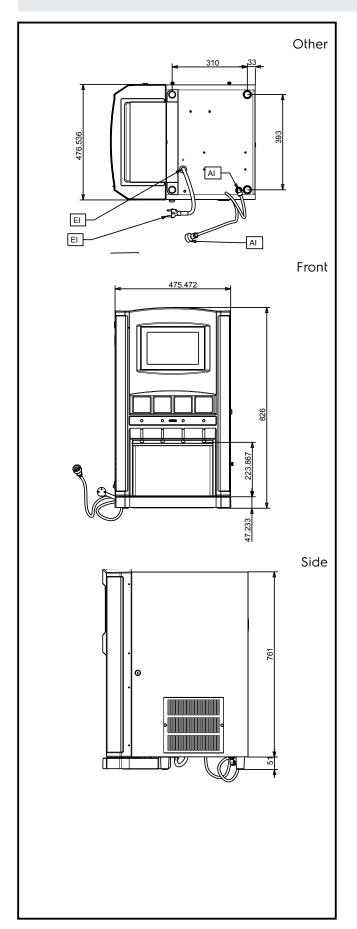

#### Construction

• The unit is provided with 3/4 inch connection pipe for water inlet.

APPROVAL: